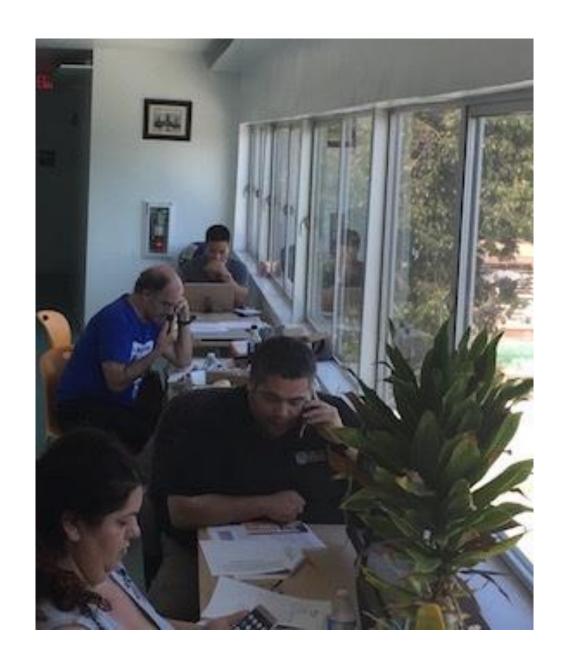

#### Phone-banking Highlights

- Favorite Responses:
- "Yes"
- "No"
- "Refused to Talk"
- "Undecided"