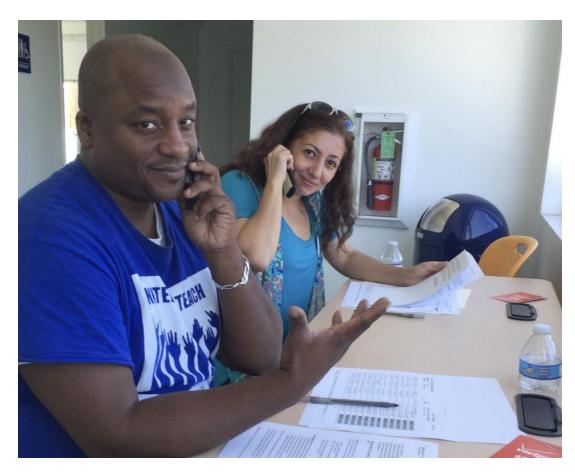

#### Phone-banking Highlights

- Favorite Responses:
- "Yes"
- "No"
- "Refused to Talk"
- "Undecided"